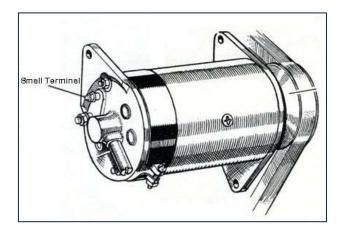

## NUFFIELD-LUCAS DYNAMO POLARISATION

The following instructions are for polarising the dynamo on '**positive** earth' tractors.

- Fit the dynamo to the tractor but **do not** attach the wires to the dynamo.
- Connect the tractor's battery leads to the tractor.
- Connect one end of a jump lead to the 'negative' (live) terminal on the battery and briefly stroke the other end across the small terminal on the dynamo.
- When you see a small blue spark the dynamo will be polarised to suit your tractor and the field coils are magnetised to suit the polarity.
- Connect the dynamo terminals.